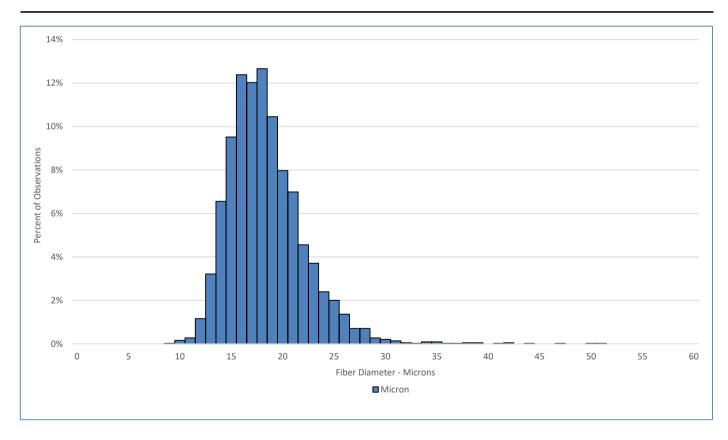

## **Laboratory Data**

Mean Fiber Diameter: 18.4 microns Standard Deviation: 3.7 microns 20.2 % Coefficient of Variation: Spin Fineness: 17.8 microns Fibers Greater Than 30 microns: 0.7 % Comfort Factor: 99.3 %