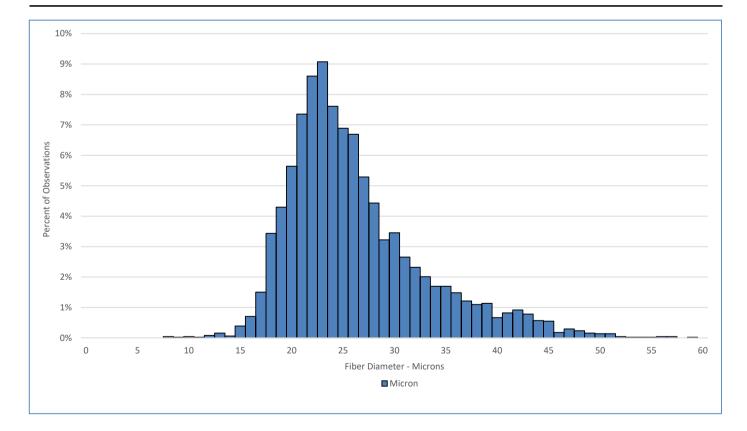

## Laboratory Data

| Mean Fiber Diameter:            | 26.3 microns |
|---------------------------------|--------------|
| Standard Deviation:             | 6.8 microns  |
| Coefficient of Variation:       | 25.9 %       |
| Spin Fineness:                  | 26.7 microns |
| Fibers Greater Than 30 microns: | 21.0 %       |
| Comfort Factor:                 | 79.0 %       |