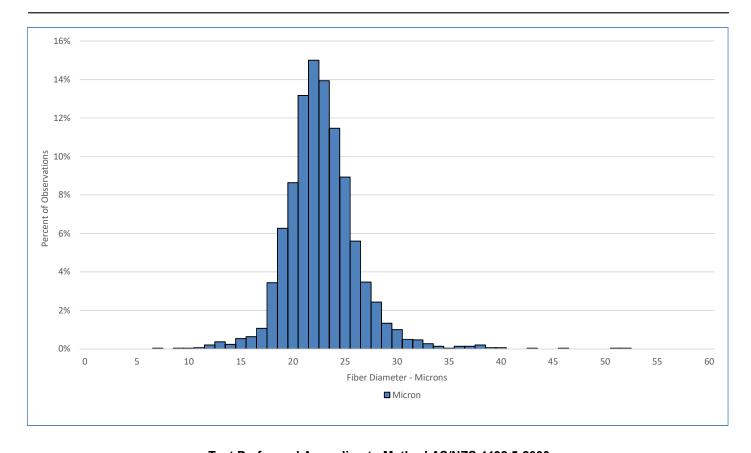

## **Laboratory Data**

Mean Fiber Diameter: 22.8 microns Mean Staple Length: 129 mm Standard Deviation: 3.4 microns Length Standard Deviation: 4.5 mm Coefficient of Variation: 15.1 % Length Coefficient of Variation: 3.5 % 40.7 deg/mm Mean Curvature: Spin Fineness: 21.2 microns Fibers Greater Than 30 microns: 2.1 % SD Curvature: 23.2 deg/mm 97.9 % Medullated Fibers: Comfort Factor: